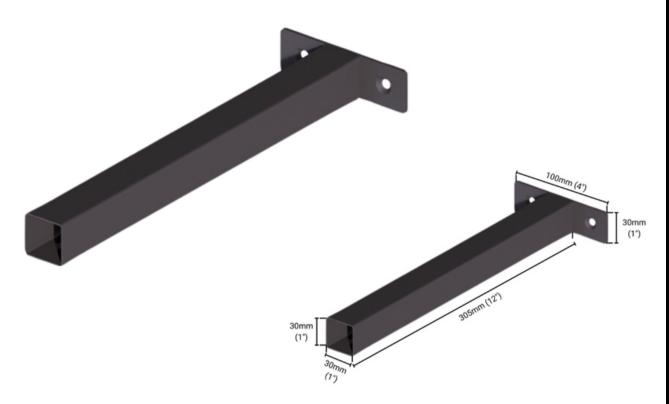

## Floating Shelf Square Bracket

**MODEL: HW-FSB12** 

• Size: 12" - 12"L x 4"W x 1"D

Material: SteelFinish: Black

- · Hardware Included
- Made from Industrial Ribbed Aluminum Material.
- Virtually invisible, gives your shelf, countertop, desk, bathroom vanity or fireplace mantel the appearance of floating.
- Aluminum Bracket is perfect for exterior applications.
- The perfect countertop overhang bracket.
- · Easy to install.
- Screw holes are on top and bottom of the vertical piece.
- · Welded for solid strength.